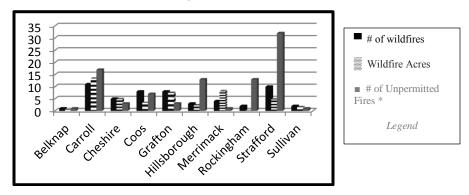

e ground is completely covered with snow. Fire permits are also available online in most towns and may be obtained by visiting <u>www.NHfirepermit.com</u>. The

burning of household waste is prohibited by the Air Resources Division of the Department of Environmental Services (DES). You are encouraged to contact the local fire department or DES at 603-271-3503 or <a href="https://www.des.nh.gov">www.des.nh.gov</a> for more information. Safe open burning requires your diligence and responsibility. Thank you for helping us to protect New Hampshire's forest resources. For more information please contact the Division of Forests & Lands at (603) 271-2214, or online at <a href="https://www.nhdfl.org">www.nhdfl.org</a>.

### 2018 WILDLAND FIRE STATISTICS

(All fires reported as of December 2018)



| HISTORICAL DATA                                                   |                       |                         |               |  |  |  |
|-------------------------------------------------------------------|-----------------------|-------------------------|---------------|--|--|--|
| Year # of Wildfires Wildfire Acres # of Unpermitted Burned Fires* |                       |                         |               |  |  |  |
| 2018                                                              | 53                    | 46                      | 91            |  |  |  |
| 2017                                                              | 65                    | 134                     | 100           |  |  |  |
| 2016                                                              | 351