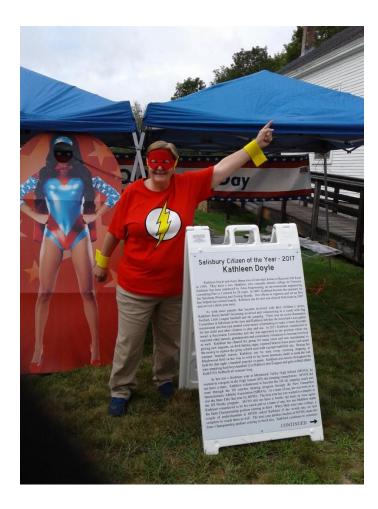

### Salisbury Citizen of the Year – 2017 Kathleen Doyle

Kathleen Doyle and Anne Breen moved into their home on Raccoon Hill Road in 1994. They have a son, Matthew, who currently attends college in Vermont. Kathleen has been employed by Aries Engineering, an environmental engineering consulting firm in Concord for 28 years. In 2005, Kathleen became the secretary for the Salisbury Planning and Zoning Boards. Her efforts to organize and set up files has helped our current boards. Kathleen ran for and was elected Selectman in 2007 and served a three-year term.

## Congratulations Kathleen – Salisbury's 2017 - Citizen of the Year.